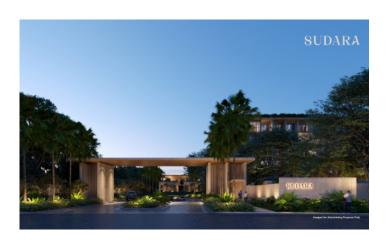

Sudara: Your Gateway to Luxurious Resort Living in Bangtao

Sudara is a condominium resort development project covering approximately 35,000 square meters of land in Bangtao Beach, Phuket, Thailand. The project is divided into two phases, Sudara Phase 1 and Sudara Phase 2. Phase 1 will feature three low-rise condominium buildings with a total of 220 units. These units will be available in one, two, and three-bedroom configurations, ranging from 52 to 144 square meters. Some units are available with private pool. All condominiums will be fully furnished with built-in wardrobes, cabinets, and kitchenettes. Residents will enjoy resort-style amenities including a 50-meter lap pool, fitness center, yoga studio, co-working space, event space, and underground parking. Andara Resort Management will provide on-site property management services. Sudara is perfect for those seeking a luxurious and convenient lifestyle in Phuket. The development is located in the heart of Bangtao Beach, close to a variety of restaurants, shops, and nightlife options. With its stunning beachfront location, world-class amenities, and exceptional service, Sudara offers an unparalleled living experience.