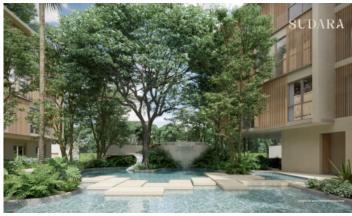

Sudara: Your Gateway to Luxurious Resort Living in Bangtao

Sudara is a condominium resort development project covering approximately 35,000 square meters of land in Bangtao Beach, Phuket, Thailand. The project is divided into two phases, Sudara Phase 1 and Sudara Phase 2. Phase 1 will feature three low-rise condominium buildings with a total of 220 units. These units will be available in one, two, and three-bedroom configurations, ranging from 52 to 144 square meters. Some units are available with private pool. All condominiums will be fully furnished with built-in wardrobes, cabinets, and kitchenettes. Residents will enjoy resort-style amenities including a 50-meter lap pool, fitness center, yoga studio, co-working space, event space, and underground parking. Andara Resort Management will provide on-site property management services. Sudara is perfect for those seeking a luxurious and convenient lifestyle in Phuket. The development is located in the heart of Bangtao Beach, close to a variety of restaurants, shops, and nightlife options. With its stunning beachfront location, world-class amenities, and exceptional service, Sudara offers an unparalleled living experience.