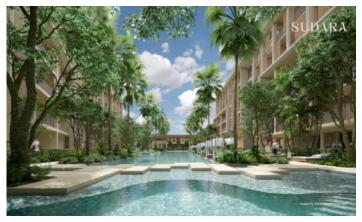

Sudara: Your Gateway to Luxurious Resort Living in Bangtao

Sudara is a condominium resort development project covering approximately 35,000 square meters of land in Bangtao Beach, Phuket, Thailand. The project is divided into two phases, Sudara Phase 1 and Sudara Phase 2. Phase 1 will feature three low-rise condominium buildings with a total of 220 units. These units will be available in one, two, and three-bedroom configurations, ranging from 52 to 144 square meters. Some units are available with private pool. All condominiums will be fully furnished with built-in wardrobes, cabinets, and kitchenettes. Residents will enjoy resort-style amenities including a 50-meter lap pool, fitness center, yoga studio, co-working space, event space, and underground parking. Andara Resort Management will provide on-site property management services. Sudara is perfect for those seeking a luxurious and convenient lifestyle in Phuket. The development is located in the heart of Bangtao Beach, close to a variety of restaurants, shops, and nightlife options. With its stunning beachfront location, world-class amenities, and exceptional service, Sudara offers an unparalleled living experience.