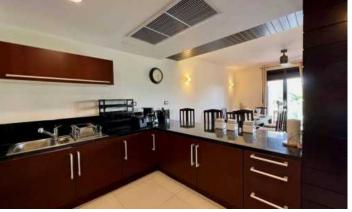

□□**□, THB** 

**□**□, THB

A rarity for Phuket - the first line from the sea! Chom Tawan is a complex of cozy spacious apartments and villas with a beautiful view located 50 meters from Bangtao beach. The apartments consist of 3-storey buildings, the villas are two-storey. In total, the complex has 20 luxurious villas and 24 spacious apartments, made in the same style. Built in Thai tropical style: massive furniture, lots of greenery, trees and winding paths among the palm trees.