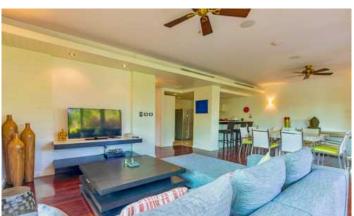

□□**□, THB** 

**□**□, THB

A rarity for Phuket - the first line from the sea! Chom Tawan is a complex of cozy spacious apartments and villas with a beautiful view located 50 meters from Bangtao beach. The apartments consist of 3-storey buildings, the villas are two-storey. In total, the complex has 20 luxurious villas and 24 spacious apartments, made in the same style. Built in Thai tropical style: massive furniture, lots of greenery, trees and winding paths among the palm trees.

## Infrastructure

On the territory of the project there is a swimming pool with sun loungers, a children's pool, parking. Chom Tawan is a small, well-groomed town with lush walking paths and green lawns between houses. The project is guarded around the clock; the office of the service company is also located here.