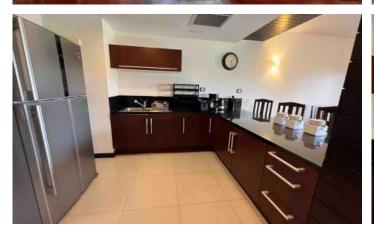

□□**□, THB** 

**□**□, THB

A rarity for Phuket - the first line from the sea! Chom Tawan is a complex of cozy spacious apartments and villas with a beautiful view located 50 meters from Bangtao beach. The apartments consist of 3-storey buildings, the villas are two-storey. In total, the complex has 20 luxurious villas and 24 spacious apartments, made in the same style. Built in Thai tropical style: massive furniture, lots of greenery, trees and winding paths among the palm trees.