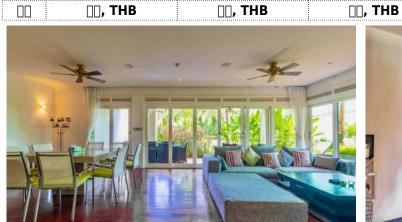

□□**□, THB** 

**□**□, THB

A rarity for Phuket - the first line from the sea! Chom Tawan is a complex of cozy spacious apartments and villas with a beautiful view located 50 meters from Bangtao beach. The apartments consist of 3-storey buildings, the villas are two-storey. In total, the complex has 20 luxurious villas and 24 spacious apartments, made in the same style. Built in Thai tropical style: massive furniture, lots of greenery, trees and winding paths among the palm trees.