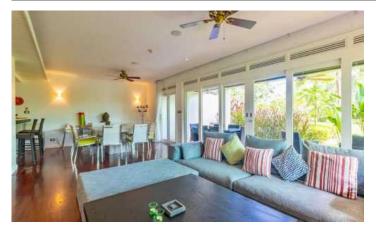

□□**□, THB** 

**□**□, THB

A rarity for Phuket - the first line from the sea! Chom Tawan is a complex of cozy spacious apartments and villas with a beautiful view located 50 meters from Bangtao beach. The apartments consist of 3-storey buildings, the villas are two-storey. In total, the complex has 20 luxurious villas and 24 spacious apartments, made in the same style. Built in Thai tropical style: massive furniture, lots of greenery, trees and winding paths among the palm trees.