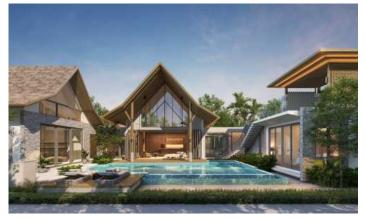

Erawana Grand project offers beautifully presented tropical pool villas that combine luxury and practicality. A gated compound of only 10 villas, with lush tropical landscaping, each 4 bedroom villa creates a functional living space that balances indoor and outdoor areas. Located in one of Phuket's most popular residential areas that has seen steady growth in property values. Unique design villas in the best location of Tanode, villas combine oriental aesthetics with western functionality and low maintenance costs offering you the best of both worlds. The project is only fifteen minutes from Phuket international airport and minutes from pristine beaches on the island is the world-renowned west coast with the deep azure sea and stunning sunset. Truly exclusive Erawana Grand is the jewel of the crown refined from the best compositions of the very best real estate experience in the field in every aspect surrounded an elite community, located in a "new luxury residential" area with easy access to Bang Tao and Layan beaches. More than just a home away from home, these villas can be both an oasis to rest or a perfect environment for working from home. Well designed in every aspect from fully functional rooms and spacious living areas, extending to the private pool enclosed by tropical gardens. A clean yet stunning and timeless architecture that is flawlessly constructed using quality materials ensures that you will enjoy the property while its value continues to grow. A one of a kind villa awaits you to create your own sanctuary.