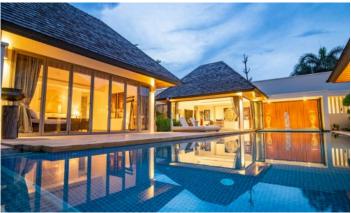

The Layan Hills Estate is a stylish modern villa project with 4 or 5 bedrooms setup, private pools and spacious green areas. The project was built in 2000 and is still a favourite place for expats and guests of Phuket. Each villa is surrounded by a spacious private area with tropical gardens, a large private pool, sun terrace, dining area, covered parking for cars. There are 32 spacious villas in this project. Large, bright rooms with stylish design, teak floors, comfortable modern furniture are filled with comfort and coziness. Glass sliding doors from living rooms and bedrooms lead directly to the pool or tropical garden. Each bedroom is equipped with a private bathroom and dressing room. Adjacent to the modern kitchen is a large dining room overlooking the greenery and pool. The villas have rooms for a study.

## Infrastructure

The Layan Hills Estate offers 24-hour security and walking paths.