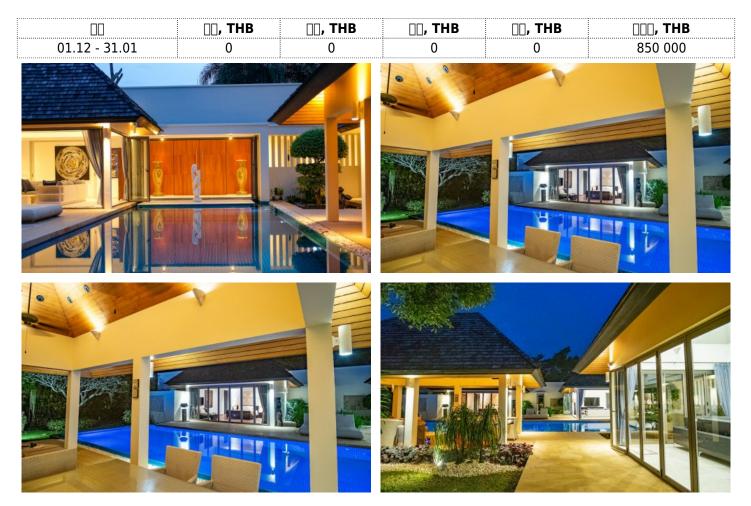

## ID5585 [], []/[]]

|           | 00 | 5              |
|-----------|----|----------------|
|           |    | 480            |
| Completed |    | 600            |
| 2009      | 00 | 000,000        |
| 5200      |    | 2              |
| 5         |    |                |
| 10        |    | Private person |

The Layan Hills Estate is a stylish modern villa project with 4 or 5 bedrooms setup, private pools and spacious green areas. The project was built in 2000 and is still a favourite place for expats and guests of Phuket. Each villa is surrounded by a spacious private area with tropical gardens, a large private pool, sun terrace, dining area, covered parking for cars. There are 32 spacious villas in this project. Large, bright rooms with stylish design, teak floors, comfortable modern furniture are filled with comfort and coziness. Glass sliding doors from living rooms and bedrooms lead directly to the pool or tropical garden. Each bedroom is equipped with a private bathroom and dressing room. Adjacent to the modern kitchen is a large dining room overlooking the greenery and pool. The villas have rooms for a study.