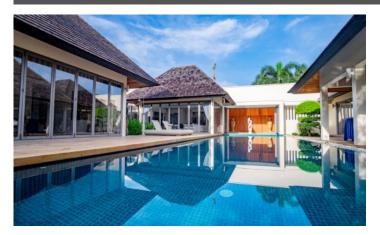

The Layan Hills Estate is a stylish modern villa project with 4 or 5 bedrooms setup, private pools and spacious green areas. The project was built in 2000 and is still a favourite place for expats and guests of Phuket. Each villa is surrounded by a spacious private area with tropical gardens, a large private pool, sun terrace, dining area, covered parking for cars. There are 32 spacious villas in this project. Large, bright rooms with stylish design, teak floors, comfortable modern furniture are filled with comfort and coziness. Glass sliding doors from living rooms and bedrooms lead directly to the pool or tropical garden. Each bedroom is equipped with a private bathroom and dressing room. Adjacent to the modern kitchen is a large dining room overlooking the greenery and pool. The villas have rooms for a study.