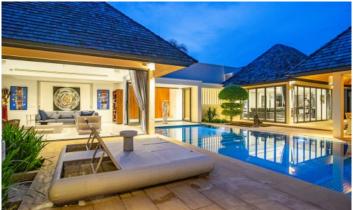

The Layan Hills Estate is a stylish modern villa project with 4 or 5 bedrooms setup, private pools and spacious green areas. The project was built in 2000 and is still a favourite place for expats and guests of Phuket. Each villa is surrounded by a spacious private area with tropical gardens, a large private pool, sun terrace, dining area, covered parking for cars. There are 32 spacious villas in this project. Large, bright rooms with stylish design, teak floors, comfortable modern furniture are filled with comfort and coziness. Glass sliding doors from living rooms and bedrooms lead directly to the pool or tropical garden. Each bedroom is equipped with a private bathroom and dressing room. Adjacent to the modern kitchen is a large dining room overlooking the greenery and pool. The villas have rooms for a study.

## Infrastructure

The Layan Hills Estate offers 24-hour security and walking paths.