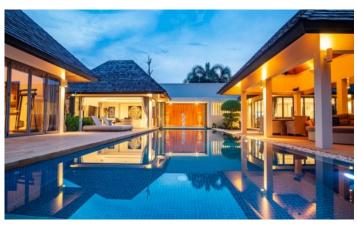

The Layan Hills Estate is a stylish modern villa project with 4 or 5 bedrooms setup, private pools and spacious green areas. The project was built in 2000 and is still a favourite place for expats and guests of Phuket. Each villa is surrounded by a spacious private area with tropical gardens, a large private pool, sun terrace, dining area, covered parking for cars. There are 32 spacious villas in this project. Large, bright rooms with stylish design, teak floors, comfortable modern furniture are filled with comfort and coziness. Glass sliding doors from living rooms and bedrooms lead directly to the pool or tropical garden. Each bedroom is equipped with a private bathroom and dressing room. Adjacent to the modern kitchen is a large dining room overlooking the greenery and pool. The villas have rooms for a study.

## Infrastructure

The Layan Hills Estate offers 24-hour security and walking paths.