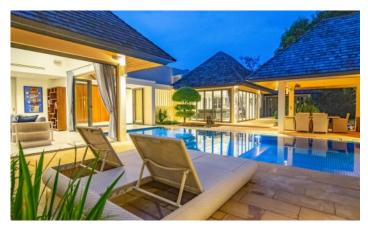

The Layan Hills Estate is a stylish modern villa project with 4 or 5 bedrooms setup, private pools and spacious green areas. The project was built in 2000 and is still a favourite place for expats and guests of Phuket. Each villa is surrounded by a spacious private area with tropical gardens, a large private pool, sun terrace, dining area, covered parking for cars. There are 32 spacious villas in this project. Large, bright rooms with stylish design, teak floors, comfortable modern furniture are filled with comfort and coziness. Glass sliding doors from living rooms and bedrooms lead directly to the pool or tropical garden. Each bedroom is equipped with a private bathroom and dressing room. Adjacent to the modern kitchen is a large dining room overlooking the greenery and pool. The villas have rooms for a study.