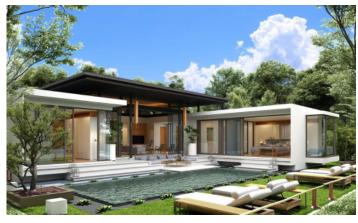

173.13 sq.m. 137.79 sq.m. 319.92 sq.m.

On the territory of the complex there are 8 luxurious three-room villas of three types. All houses are located on large plots from 690 to 1035 sqm, and the area of villas from 393 to 564 sqm. On the site there is a spacious swimming pool and a sala gazebo. Only high quality materials are used in the construction of the villas: teak floors in the living room, ceramic tiles in the bedrooms, tobacco wood ceilings, natural stone façades and a pool lined with Indonesian stone.