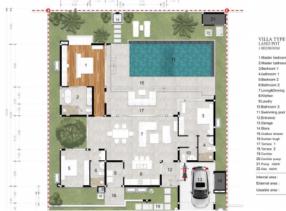

173.13 sq.m. 137.79 sq.m. 319.92 sq.m.

On the territory of the complex there are 8 luxurious three-room villas of three types. All houses are located on large plots from 690 to 1035 sqm, and the area of villas from 393 to 564 sqm. On the site there is a spacious swimming pool and a sala gazebo. Only high quality materials are used in the construction of the villas: teak floors in the living room, ceramic tiles in the bedrooms, tobacco wood ceilings, natural stone façades and a pool lined with Indonesian stone.