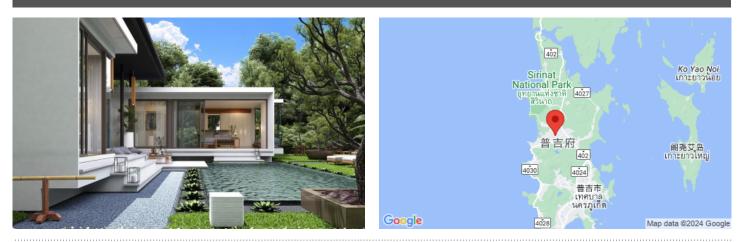

173.13 sq.m. 137.79 sq.m. 319.92 sq.m.

On the territory of the complex there are 8 luxurious three-room villas of three types. All houses are located on large plots from 690 to 1035 sqm, and the area of villas from 393 to 564 sqm. On the site there is a spacious swimming pool and a sala gazebo. Only high quality materials are used in the construction of the villas: teak floors in the living room, ceramic tiles in the bedrooms, tobacco wood ceilings, natural stone façades and a pool lined with Indonesian stone.