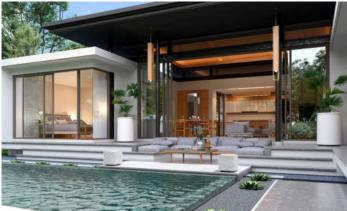

173.13 sq.m. 137.79 sq.m. 319.92 sq.m.

On the territory of the complex there are 8 luxurious three-room villas of three types. All houses are located on large plots from 690 to 1035 sqm, and the area of villas from 393 to 564 sqm. On the site there is a spacious swimming pool and a sala gazebo. Only high quality materials are used in the construction of the villas: teak floors in the living room, ceramic tiles in the bedrooms, tobacco wood ceilings, natural stone façades and a pool lined with Indonesian stone.