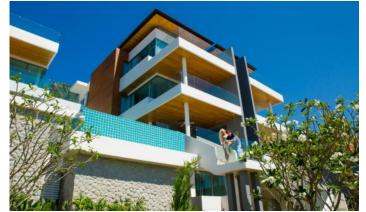

A large breakfast island with many high stools offers both additional preparation space and the perfect gathering spot for breakfast or any time of day. Living Rooms The Grand See Through offers ample indoor and outdoor living space, with pool-side seating and dining area. Two separate living and TV rooms, both with the distinctive floor-to-ceiling windows, provides room for a large group to spread out or couples to find a private spot to enjoy. Grand See Through is a villa development located in Rawai, Phuket, Thailand. It is 4.3km from the beach with 1 villa units completed in July of 2011.A magnificent six bedroom sea-view villa perched on a secluded Rawai hillside. Floor to ceiling windows in almost every room gives this ultra-modern villa its distinctive name: The Grand See Through. The modern architecture is accentuated with many antique pieces, natural wood furniture and handsome interior design features for the perfect combination of comfort and style [] a truly exceptional holiday experience. Area hillsides and the beautiful Chalong Bay beyond are the features of your panoramic view, with Cape Panwa to the north, a sprinkling of small islands to the south, and the blue waters of the Andaman Sea stretched out beyond. The sunrises over the famous islands of Koh Phi Phi in the distance; a truly spectacular vista.