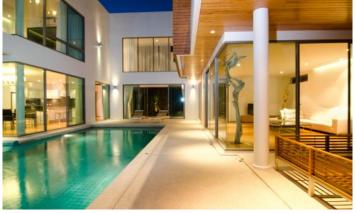

A large breakfast island with many high stools offers both additional preparation space and the perfect gathering spot for breakfast or any time of day. Living Rooms The Grand See Through offers ample indoor and outdoor living space, with pool-side seating and dining area. Two separate living and TV rooms, both with the distinctive floor-to-ceiling windows, provides room for a large group to spread out or couples to find a private spot to enjoy. Grand See Through is a villa development located in Rawai, Phuket, Thailand. It is 4.3km from the beach with 1 villa units completed in July of 2011.A magnificent six bedroom sea-view villa perched on a secluded Rawai hillside. Floor to ceiling windows in almost every room gives this ultra-modern villa its distinctive name: The Grand See Through. The modern architecture is accentuated with many antique pieces, natural wood furniture and handsome interior design features for the perfect combination of comfort and style [] a truly exceptional holiday experience. Area hillsides and the beautiful Chalong Bay beyond are the features of your panoramic view, with Cape Panwa to the north, a sprinkling of small islands to the south, and the blue waters of the Andaman Sea stretched out beyond. The sunrises over the famous islands of Koh Phi Phi in the distance; a truly spectacular vista.