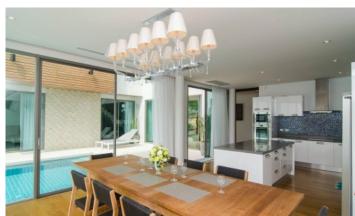

A large breakfast island with many high stools offers both additional preparation space and the perfect gathering spot for breakfast or any time of day. Living Rooms The Grand See Through offers ample indoor and outdoor living space, with pool-side seating and dining area. Two separate living and TV rooms, both with the distinctive floor-to-ceiling windows, provides room for a large group to spread out or couples to find a private spot to enjoy. Grand See Through is a villa development located in Rawai, Phuket, Thailand. It is 4.3km from the beach with 1 villa units completed in July of 2011.A magnificent six bedroom sea-view villa perched on a secluded Rawai hillside. Floor to ceiling windows in almost every room gives this ultra-modern villa its distinctive name: The Grand See Through. The modern architecture is accentuated with many antique pieces, natural wood furniture and handsome interior design features for the perfect combination of comfort and style [] a truly exceptional holiday experience. Area hillsides and the beautiful Chalong Bay beyond are the features of your panoramic view, with Cape Panwa to the north, a sprinkling of small islands to the south, and the blue waters of the Andaman Sea stretched out beyond. The sunrises over the famous islands of Koh Phi Phi in the distance; a truly spectacular vista.