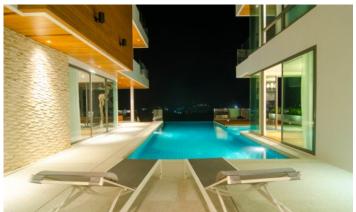

A large breakfast island with many high stools offers both additional preparation space and the perfect gathering spot for breakfast or any time of day. Living Rooms The Grand See Through offers ample indoor and outdoor living space, with pool-side seating and dining area. Two separate living and TV rooms, both with the distinctive floor-to-ceiling windows, provides room for a large group to spread out or couples to find a private spot to enjoy. Grand See Through is a villa development located in Rawai, Phuket, Thailand. It is 4.3km from the beach with 1 villa units completed in July of 2011.A magnificent six bedroom sea-view villa perched on a secluded Rawai hillside. Floor to ceiling windows in almost every room gives this ultra-modern villa its distinctive name: The Grand See Through. The modern architecture is accentuated with many antique pieces, natural wood furniture and handsome interior design features for the perfect combination of comfort and style [] a truly exceptional holiday experience. Area hillsides and the beautiful Chalong Bay beyond are the features of your panoramic view, with Cape Panwa to the north, a sprinkling of small islands to the south, and the blue waters of the Andaman Sea stretched out beyond. The sunrises over the famous islands of Koh Phi Phi in the distance; a truly spectacular vista.