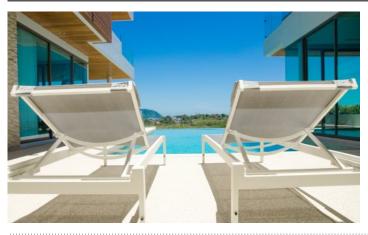

A large breakfast island with many high stools offers both additional preparation space and the perfect gathering spot for breakfast or any time of day. Living Rooms The Grand See Through offers ample indoor and outdoor living space, with pool-side seating and dining area. Two separate living and TV rooms, both with the distinctive floor-to-ceiling windows, provides room for a large group to spread out or couples to find a private spot to enjoy. Grand See Through is a villa development located in Rawai, Phuket, Thailand. It is 4.3km from the beach with 1 villa units completed in July of 2011.A magnificent six bedroom sea-view villa perched on a secluded Rawai hillside. Floor to ceiling windows in almost every room gives this ultra-modern villa its distinctive name: The Grand See Through. The modern architecture is accentuated with many antique pieces, natural wood furniture and handsome interior design features for the perfect combination of comfort and style [] a truly exceptional holiday experience. Area hillsides and the beautiful Chalong Bay beyond are the features of your panoramic view, with Cape Panwa to the north, a sprinkling of small islands to the south, and the blue waters of the Andaman Sea stretched out beyond. The sunrises over the famous islands of Koh Phi Phi in the distance; a truly spectacular vista.