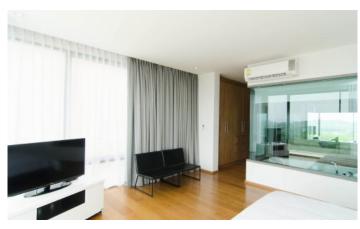

The modern architecture is accentuated with many antique pieces, natural wood furniture and handsome interior design features for the perfect combination of comfort and style ... a truly exceptional holiday experience. The sunrises over the famous islands of Koh Phi Phi in the distance; a truly spectacular vista. The attention to detail is evident at every turn, with all the amenities you would expect with your exclusive holiday villa. Floor to ceiling windows in almost every room gives this ultra-modern villa its distinctive name. Bedrooms offer panoramic views. Five of the six bedrooms feature the villa's distinctive floor-to-ceiling windows, offering maximum views or easily privatized with light-reducing, stylish curtains. Each bedroom features modern en-suite bathrooms. Kitchen A fully-equipped western-style kitchen offers even the discerning chef ample counter space to prepare afternoon snacks or a full-course dinner.