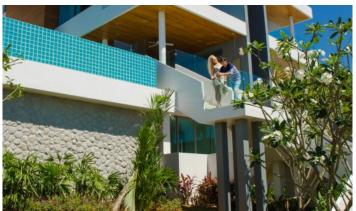

A large breakfast island with many high stools offers both additional preparation space and the perfect gathering spot for breakfast or any time of day. Living Rooms The Grand See Through offers ample indoor and outdoor living space, with pool-side seating and dining area. Two separate living and TV rooms, both with the distinctive floor-to-ceiling windows, provides room for a large group to spread out or couples to find a private spot to enjoy. Grand See Through is a villa development located in Rawai, Phuket, Thailand. It is 4.3km from the beach with 1 villa units completed in July of 2011.A magnificent six bedroom sea-view villa perched on a secluded Rawai hillside. Floor to ceiling windows in almost every room gives this ultra-modern villa its distinctive name: The Grand See Through. The modern architecture is accentuated with many antique pieces, natural wood furniture and handsome interior design features for the perfect combination of comfort and style [] a truly exceptional holiday experience. Area hillsides and the beautiful Chalong Bay beyond are the features of your panoramic view, with Cape Panwa to the north, a sprinkling of small islands to the south, and the blue waters of the Andaman Sea stretched out beyond. The sunrises over the famous islands of Koh Phi Phi in the distance; a truly spectacular vista.