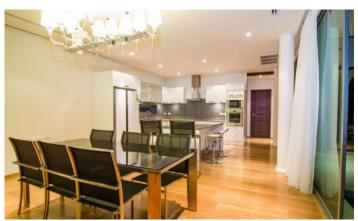

A large breakfast island with many high stools offers both additional preparation space and the perfect gathering spot for breakfast or any time of day. Living Rooms The Grand See Through offers ample indoor and outdoor living space, with pool-side seating and dining area. Two separate living and TV rooms, both with the distinctive floor-to-ceiling windows, provides room for a large group to spread out or couples to find a private spot to enjoy. Grand See Through is a villa development located in Rawai, Phuket, Thailand. It is 4.3km from the beach with 1 villa units completed in July of 2011.A magnificent six bedroom sea-view villa perched on a secluded Rawai hillside. Floor to ceiling windows in almost every room gives this ultra-modern villa its distinctive name: The Grand See Through. The modern architecture is accentuated with many antique pieces, natural wood furniture and handsome interior design features for the perfect combination of comfort and style [] a truly exceptional holiday experience. Area hillsides and the beautiful Chalong Bay beyond are the features of your panoramic view, with Cape Panwa to the north, a sprinkling of small islands to the south, and the blue waters of the Andaman Sea stretched out beyond. The sunrises over the famous islands of Koh Phi Phi in the distance; a truly spectacular vista.