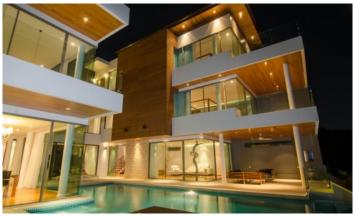

A large breakfast island with many high stools offers both additional preparation space and the perfect gathering spot for breakfast or any time of day. Living Rooms The Grand See Through offers ample indoor and outdoor living space, with pool-side seating and dining area. Two separate living and TV rooms, both with the distinctive floor-to-ceiling windows, provides room for a large group to spread out or couples to find a private spot to enjoy. Grand See Through is a villa development located in Rawai, Phuket, Thailand. It is 4.3km from the beach with 1 villa units completed in July of 2011.A magnificent six bedroom sea-view villa perched on a secluded Rawai hillside. Floor to ceiling windows in almost every room gives this ultra-modern villa its distinctive name: The Grand See Through. The modern architecture is accentuated with many antique pieces, natural wood furniture and handsome interior design features for the perfect combination of comfort and style [] a truly exceptional holiday experience. Area hillsides and the beautiful Chalong Bay beyond are the features of your panoramic view, with Cape Panwa to the north, a sprinkling of small islands to the south, and the blue waters of the Andaman Sea stretched out beyond. The sunrises over the famous islands of Koh Phi Phi in the distance; a truly spectacular vista.