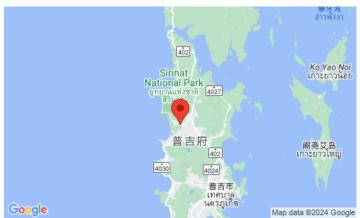

## What's nearby

Tanode Estate is 6 km from Bangtao Beach. This beach is where Phuket's most popular beach clubs are located, such as Xana Beach Club, Dream Beach Club and Catch Club. Next to the Tanode Estate is the Laguna Phuket Golf Club, which hosts international class tournaments. Inexperienced golfers can use the services of a personal golf coach. A 5-minute drive from the Tanode Estate is the Boat Avenue shopping complex with many shops, countless restaurants and bars, and a European supermarket Villa Market. The modern Porto De Phuket shopping complex, with countless restaurants, Tors supermarket, boutiques and food court, is just a short drive away. Nearby is the Lemonade Kids Club with a children's room and a pool for children, a hot sauna for adults. The bustling party scene of Patong is a 30-minute drive from the complex. The road from the airport to the complex will take about 25 minutes.