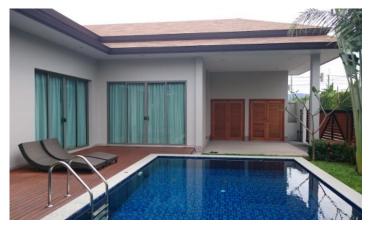

Tanode Estate 2 is the second phase of the project, which was built later using new materials, and perspective. A project that offers an unprecedented combination of quality materials and excellent value, while it is located in one of the most attractive locations in Phuket - the Laguna area on the west coast of Phuket. The project was built in the heart of Laguna Phuket Resort in 2015 and is still a favorite destination for expats and guests of Phuket. The project is small - it consists of only 14 one-storey villas. Tanode Estate has 3 types of properties - 2, 3 and 4 bedroom villas on plots of different sizes, you can surely find a property in Tanode Estate that suits your needs.

## Infrastructure

The Tanode Estate has 24-hour security.