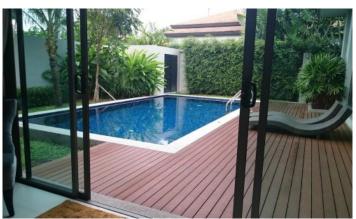

Tanode Estate 2 is the second phase of the project, which was built later using new materials, and perspective. A project that offers an unprecedented combination of quality materials and excellent value, while it is located in one of the most attractive locations in Phuket - the Laguna area on the west coast of Phuket. The project was built in the heart of Laguna Phuket Resort in 2015 and is still a favorite destination for expats and guests of Phuket. The project is small - it consists of only 14 one-storey villas. Tanode Estate has 3 types of properties - 2, 3 and 4 bedroom villas on plots of different sizes, you can surely find a property in Tanode Estate that suits your needs.

## What's nearby

Tanode Estate is 6 km from Bangtao Beach. This beach is where Phuket's most popular beach clubs are located, such as Xana Beach Club, Dream Beach Club and Catch Club. Next to the Tanode Estate is the Laguna Phuket Golf Club, which hosts international class tournaments. Inexperienced golfers can use the services of a personal golf coach. A 5-minute drive from the Tanode Estate is the Boat Avenue shopping complex with many shops, countless restaurants and bars, and a European supermarket Villa Market. The modern Porto De Phuket shopping complex, with countless restaurants, Tors supermarket, boutiques and food court, is just a short drive away. Nearby is the Lemonade Kids Club with a children's room and a pool for children, a hot sauna for adults. The bustling party scene of Patong is a 30-minute drive from the complex. The road from the airport to the complex will take about 25 minutes.