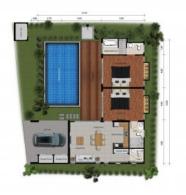

Tanode Estate 2 is the second phase of the project, which was built later using new materials, and perspective. A project that offers an unprecedented combination of quality materials and excellent value, while it is located in one of the most attractive locations in Phuket - the Laguna area on the west coast of Phuket. The project was built in the heart of Laguna Phuket Resort in 2015 and is still a favorite destination for expats and guests of Phuket. The project is small - it consists of only 14 one-storey villas. Tanode Estate has 3 types of properties - 2, 3 and 4 bedroom villas on plots of different sizes, you can surely find a property in Tanode Estate that suits your needs.