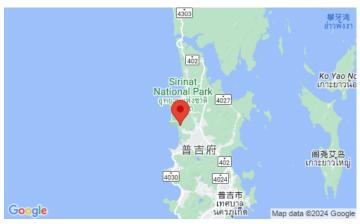

## What's nearby

Lotus Gardens is located a 7-minute drive from Bangtao Beach. This beach is where Phuket's most popular beach clubs are located, such as Xana Beach Club, Dream Beach Club and Catch Club. Laguna Phuket Golf Club, which hosts international class tournaments, is located next to Lotus Gardens. A 10-minute drive away is the Boat Avenue shopping complex with many shops, restaurants and bars, a supermarket for European products, Villa Market. The modern Porto De Phuket shopping complex, with countless restaurants, Tors supermarket, boutiques and food court, is just a short drive away. Nearby is the Lemonade Kids Club with a children's room and a pool for children, a hot sauna for adults. The bustling party scene of Patong is a 30-minute drive from the complex. The road from the airport to the complex will take about 25 minutes.