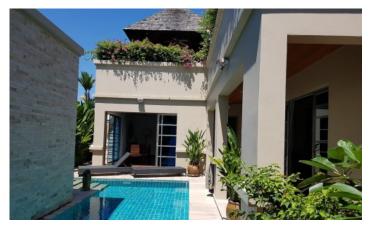

The Residence Bangtao is a complex of villas that was built in Bangtao in 2005 and is still a favourite place for expats and guests of Phuket. The complex consists of one-bedroom villas, each with an open roof terrace. The Residence Bangtao has 3 types of properties: two-room townhouses, two-room and three-room villas. There are 25 spacious villas in the project.

## Infrastructure

The Residence Bangtao has its own reception, walking paths, spa.