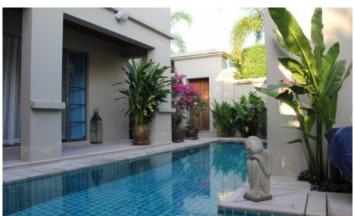

The Residence Bangtao is a complex of villas that was built in Bangtao in 2005 and is still a favourite place for expats and guests of Phuket. The complex consists of one-bedroom villas, each with an open roof terrace. The Residence Bangtao has 3 types of properties: two-room townhouses, two-room and three-room villas. There are 25 spacious villas in the project.

## Infrastructure

The Residence Bangtao has its own reception, walking paths, spa.