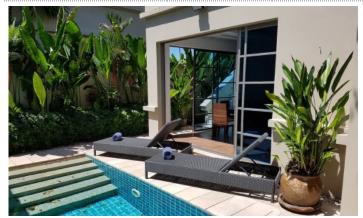

The Residence Bangtao is a complex of villas that was built in Bangtao in 2005 and is still a favourite place for expats and guests of Phuket. The complex consists of one-bedroom villas, each with an open roof terrace. The Residence Bangtao has 3 types of properties: two-room townhouses, two-room and three-room villas. There are 25 spacious villas in the project.

## Infrastructure

The Residence Bangtao has its own reception, walking paths, spa.