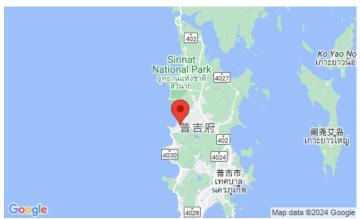

## What's nearby

Ideal location, 5 minutes walk from Bangtao Beach. Within walking distance from the complex are Siam Blue & Catch beach club, Tesco lotus express. Also, the rich resort infrastructure of the Bang Tao area includes shops, restaurants, bars, spa centers, a kids club, a center, a shopping center, banks.