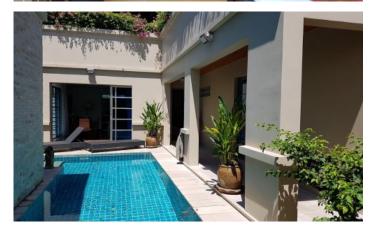

The Residence Bangtao is a complex of villas that was built in Bangtao in 2005 and is still a favourite place for expats and guests of Phuket. The complex consists of one-bedroom villas, each with an open roof terrace. The Residence Bangtao has 3 types of properties: two-room townhouses, two-room and three-room villas. There are 25 spacious villas in the project.

## Infrastructure

The Residence Bangtao has its own reception, walking paths, spa.