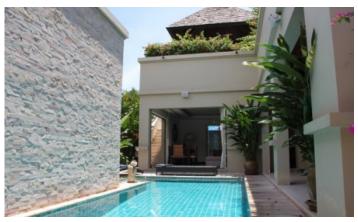

The Residence Bangtao is a complex of villas that was built in Bangtao in 2005 and is still a favourite place for expats and guests of Phuket. The complex consists of one-bedroom villas, each with an open roof terrace. The Residence Bangtao has 3 types of properties: two-room townhouses, two-room and three-room villas. There are 25 spacious villas in the project.

## Infrastructure

The Residence Bangtao has its own reception, walking paths, spa.