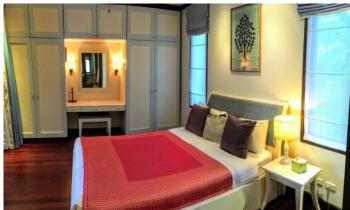

Sai Taan is one of the largest residences in Phuket. The project consists of 48 luxury Balinese style villas with red tile roofs, ranging from 450 m2, each with 3 to 5 bedrooms. The entire project is executed in the same style, the typical layout of the villa is an L-shaped main building, which houses a living room, a kitchen, several separate bedrooms with their own bathrooms and a maid's room. In a separate pavilion there is a guest bedroom with a bathroom. In the center is a large swimming pool with jacuzzi. bar and covered gazebo for relaxation. Each villa has its own covered parking. The villas are fenced off from each other and are completely private. The project is literally surrounded by tropical greenery and flowers.