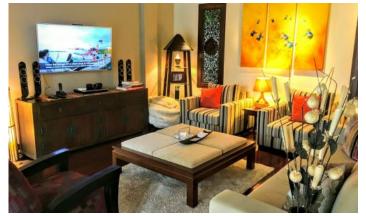

Sai Taan is one of the largest residences in Phuket. The project consists of 48 luxury Balinese style villas with red tile roofs, ranging from 450 m2, each with 3 to 5 bedrooms. The entire project is executed in the same style, the typical layout of the villa is an L-shaped main building, which houses a living room, a kitchen, several separate bedrooms with their own bathrooms and a maid's room. In a separate pavilion there is a guest bedroom with a bathroom. In the center is a large swimming pool with jacuzzi. bar and covered gazebo for relaxation. Each villa has its own covered parking. The villas are fenced off from each other and are completely private. The project is literally surrounded by tropical greenery and flowers.