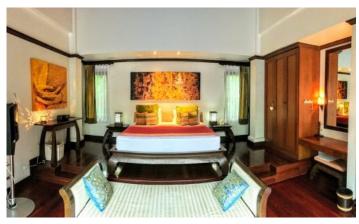

Sai Taan is one of the largest residences in Phuket. The project consists of 48 luxury Balinese style villas with red tile roofs, ranging from 450 m2, each with 3 to 5 bedrooms. The entire project is executed in the same style, the typical layout of the villa is an L-shaped main building, which houses a living room, a kitchen, several separate bedrooms with their own bathrooms and a maid's room. In a separate pavilion there is a guest bedroom with a bathroom. In the center is a large swimming pool with jacuzzi. bar and covered gazebo for relaxation. Each villa has its own covered parking. The villas are fenced off from each other and are completely private. The project is literally surrounded by tropical greenery and flowers.