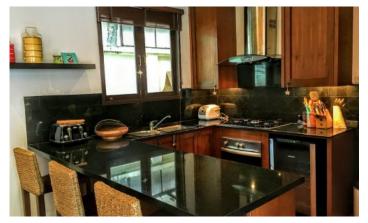

Sai Taan is one of the largest residences in Phuket. The project consists of 48 luxury Balinese style villas with red tile roofs, ranging from 450 m2, each with 3 to 5 bedrooms. The entire project is executed in the same style, the typical layout of the villa is an L-shaped main building, which houses a living room, a kitchen, several separate bedrooms with their own bathrooms and a maid's room. In a separate pavilion there is a guest bedroom with a bathroom. In the center is a large swimming pool with jacuzzi. bar and covered gazebo for relaxation. Each villa has its own covered parking. The villas are fenced off from each other and are completely private. The project is literally surrounded by tropical greenery and flowers.