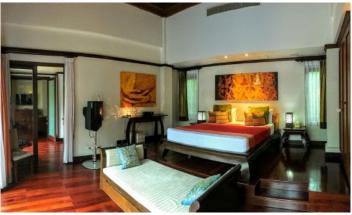

Sai Taan is one of the largest residences in Phuket. The project consists of 48 luxury Balinese style villas with red tile roofs, ranging from 450 m2, each with 3 to 5 bedrooms. The entire project is executed in the same style, the typical layout of the villa is an L-shaped main building, which houses a living room, a kitchen, several separate bedrooms with their own bathrooms and a maid's room. In a separate pavilion there is a guest bedroom with a bathroom. In the center is a large swimming pool with jacuzzi. bar and covered gazebo for relaxation. Each villa has its own covered parking. The villas are fenced off from each other and are completely private. The project is literally surrounded by tropical greenery and flowers.