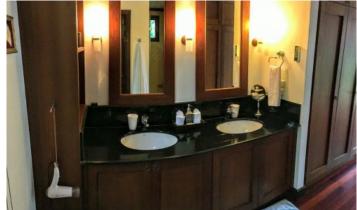

Sai Taan is one of the largest residences in Phuket. The project consists of 48 luxury Balinese style villas with red tile roofs, ranging from 450 m2, each with 3 to 5 bedrooms. The entire project is executed in the same style, the typical layout of the villa is an L-shaped main building, which houses a living room, a kitchen, several separate bedrooms with their own bathrooms and a maid's room. In a separate pavilion there is a guest bedroom with a bathroom. In the center is a large swimming pool with jacuzzi. bar and covered gazebo for relaxation. Each villa has its own covered parking. The villas are fenced off from each other and are completely private. The project is literally surrounded by tropical greenery and flowers.