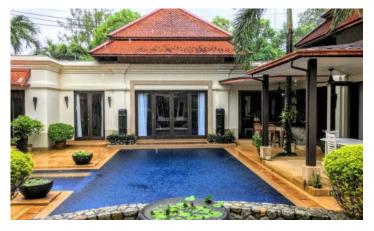

Sai Taan is one of the largest residences in Phuket. The project consists of 48 luxury Balinese style villas with red tile roofs, ranging from 450 m2, each with 3 to 5 bedrooms. The entire project is executed in the same style, the typical layout of the villa is an L-shaped main building, which houses a living room, a kitchen, several separate bedrooms with their own bathrooms and a maid's room. In a separate pavilion there is a guest bedroom with a bathroom. In the center is a large swimming pool with jacuzzi. bar and covered gazebo for relaxation. Each villa has its own covered parking. The villas are fenced off from each other and are completely private. The project is literally surrounded by tropical greenery and flowers.