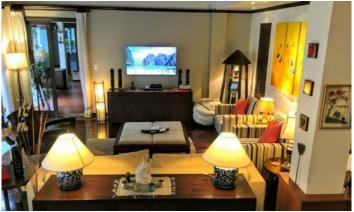

Sai Taan is one of the largest residences in Phuket. The project consists of 48 luxury Balinese style villas with red tile roofs, ranging from 450 m2, each with 3 to 5 bedrooms. The entire project is executed in the same style, the typical layout of the villa is an L-shaped main building, which houses a living room, a kitchen, several separate bedrooms with their own bathrooms and a maid's room. In a separate pavilion there is a guest bedroom with a bathroom. In the center is a large swimming pool with jacuzzi. bar and covered gazebo for relaxation. Each villa has its own covered parking. The villas are fenced off from each other and are completely private. The project is literally surrounded by tropical greenery and flowers.