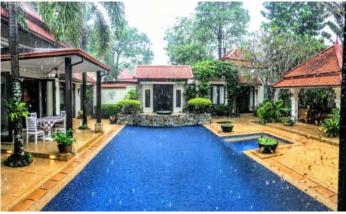

Sai Taan is one of the largest residences in Phuket. The project consists of 48 luxury Balinese style villas with red tile roofs, ranging from 450 m2, each with 3 to 5 bedrooms. The entire project is executed in the same style, the typical layout of the villa is an L-shaped main building, which houses a living room, a kitchen, several separate bedrooms with their own bathrooms and a maid's room. In a separate pavilion there is a guest bedroom with a bathroom. In the center is a large swimming pool with jacuzzi. bar and covered gazebo for relaxation. Each villa has its own covered parking. The villas are fenced off from each other and are completely private. The project is literally surrounded by tropical greenery and flowers.

## Infrastructure

The Sai Taan project is a small well-groomed town with paths for walks immersed in greenery and green lawns between houses. The project is guarded around the clock, the office of the service company is also located here.