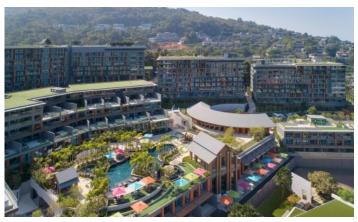

The new Panora condominium complex is located on a gentle hillside with stunning sea views, less than 10 minutes' walk from the beaches. Apartment types include one, two and three bedroom floor plans with stylish designs that combine modern amenities with traditional Thai accents. From the apartments on the third floor and above, you can enjoy a beautiful view of the sea. The complex is managed by a hotel and owners can join an optional rental program to maximise their return on investment.

### Infrastructure

Each building has its own hotel-style lobby and roof garden, as well as infinity pools in four of the five buildings. There are also two large swimming pools, children's pool, spa and sauna, fitness center and library, covered parking. You can take a free shuttle to the beach. The entrance to the territory of the complex is by electronic cards, as well as round-the-clock security and video surveillance.