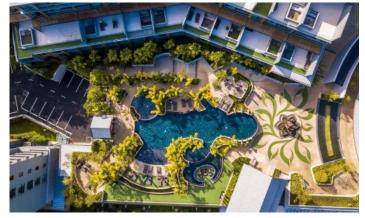

### Infrastructure

Each building has its own hotel-style lobby and roof garden, as well as infinity pools in four of the five buildings. There are also two large swimming pools, children's pool, spa and sauna, fitness center and library, covered parking. You can take a free shuttle to the beach. The entrance to the territory of the complex is by electronic cards, as well as round-the-clock security and video surveillance.