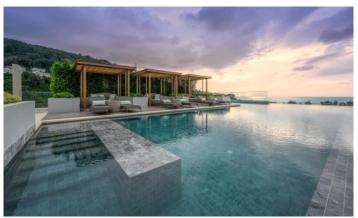

The new Panora condominium complex is located on a gentle hillside with stunning sea views, less than 10 minutes' walk from the beaches. Apartment types include one, two and three bedroom floor plans with stylish designs that combine modern amenities with traditional Thai accents. From the apartments on the third floor and above, you can enjoy a beautiful view of the sea. The complex is managed by a hotel and owners can join an optional rental program to maximise their return on investment.

### Infrastructure

Each building has its own hotel-style lobby and roof garden, as well as infinity pools in four of the five buildings. There are also two large swimming pools, children's pool, spa and sauna, fitness center and library, covered parking. You can take a free shuttle to the beach. The entrance to the territory of the complex is by electronic cards, as well as round-the-clock security and video surveillance.