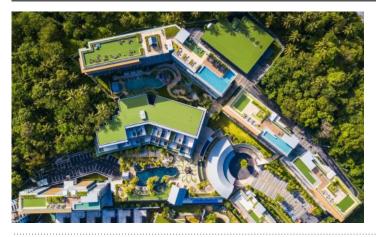

The new Panora condominium complex is located on a gentle hillside with stunning sea views, less than 10 minutes' walk from the beaches. Apartment types include one, two and three bedroom floor plans with stylish designs that combine modern amenities with traditional Thai accents. From the apartments on the third floor and above, you can enjoy a beautiful view of the sea. The complex is managed by a hotel and owners can join an optional rental program to maximise their return on investment.

### Infrastructure

Each building has its own hotel-style lobby and roof garden, as well as infinity pools in four of the five buildings. There are also two large swimming pools, children's pool, spa and sauna, fitness center and library, covered parking. You can take a free shuttle to the beach. The entrance to the territory of the complex is by electronic cards, as well as round-the-clock security and video surveillance.