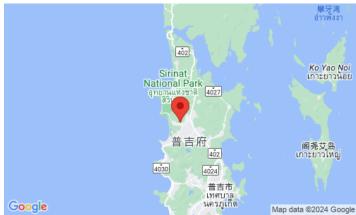

## What's nearby

Aelita is located a 10-minute drive from Bangtao Beach. This beach is where Phuket's most popular beach clubs are located, such as Xana Beach Club, Dream Beach Club and Catch Club. Next to Anchan is the Laguna Phuket Golf Club, which hosts international tournaments. A 10-minute drive away is the Boat Avenue shopping complex with many shops, restaurants and bars, a supermarket for European products, Villa Market. The modern Porto De Phuket shopping complex, with countless restaurants, Tors supermarket, boutiques and food court, is just a short drive away. Nearby is the Lemonade Kids Club with a children's room and a pool for children, a hot sauna for adults. The bustling party scene of Patong is a 30-minute drive from the complex. The road from the airport to the complex will take about 25 minutes.